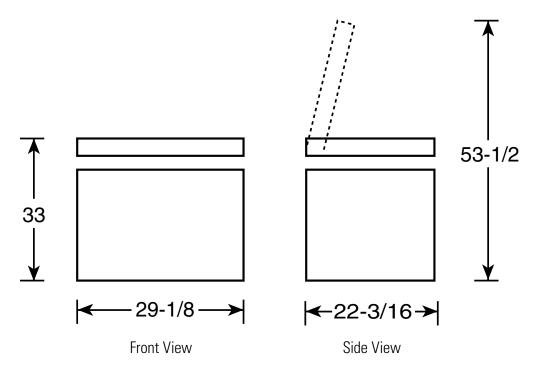

## FCM5SM – GE<sup>®</sup> Chest Freezer

**Dimensions (in inches)** 

| Air Clearances  |   |
|-----------------|---|
| Each side (in.) | 3 |
| Back (in.)      | 3 |

For answers to your Monogram,<sup>®</sup> GE Profile<sup>™</sup> or GE<sup>®</sup> appliance questions, visit our website at GEAppliances.com or call GE Answer Center<sup>®</sup> service, 800.626.2000.